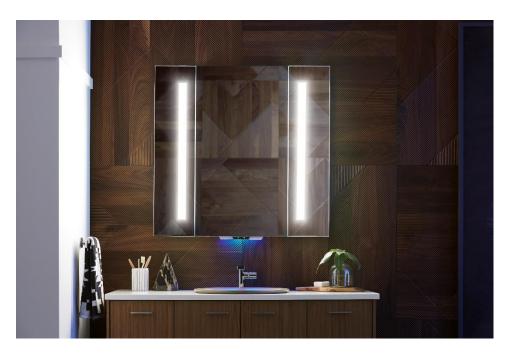

#### **Superior Lighting Experience**

Verdera Voice has built-in voice-controlled dimmable LED lighting that can be adjusted (up to 1000 lux) to give you a better makeup application or grooming experience.

transform everyday moments from routine to remarkable.

| SKU           | Description                                              |
|---------------|----------------------------------------------------------|
| 99571-VLAN-NA | 24" x 33" Verdera Voice Lighted Mirror with Amazon Alexa |
| 99572-VLAN-NA | 34" x 33" Verdera Voice Lighted Mirror with Amazon Alexa |
| 99573-VLAN-NA | 40" x 33" Verdera Voice Lighted Mirror with Amazon Alexa |