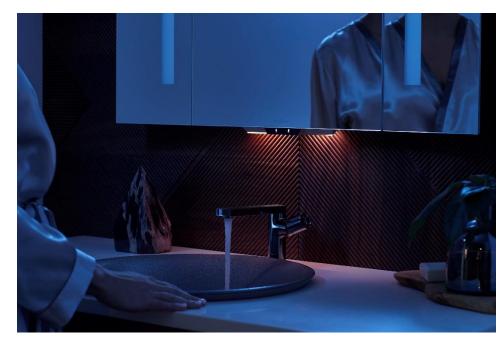

#### **Motion-Activated Nightlight**

The motion-activated nightlight makes it easy to navigate your bathroom in the dark, and brightens to a comfortable level for handwashing.