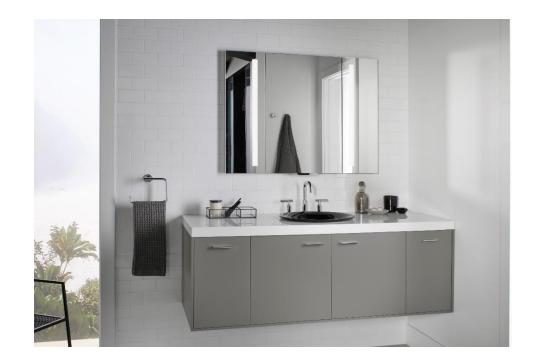

### **Compatible with KOHLER Konnect**

With KOHLER Konnect<sup>™</sup> featuring voice-enabled technology, your shower, bathtub, toilet, mirror and faucet are finally all connected — to you and each other. Simply say the words, and get ready to

transform everyday moments from routine to remarkable.

| SKU           | Description                                              |
|---------------|----------------------------------------------------------|
| 99571-VLAN-NA | 24" x 33" Verdera Voice Lighted Mirror with Amazon Alexa |
| 99572-VLAN-NA | 34" x 33" Verdera Voice Lighted Mirror with Amazon Alexa |
| 99573-VLAN-NA | 40" x 33" Verdera Voice Lighted Mirror with Amazon Alexa |